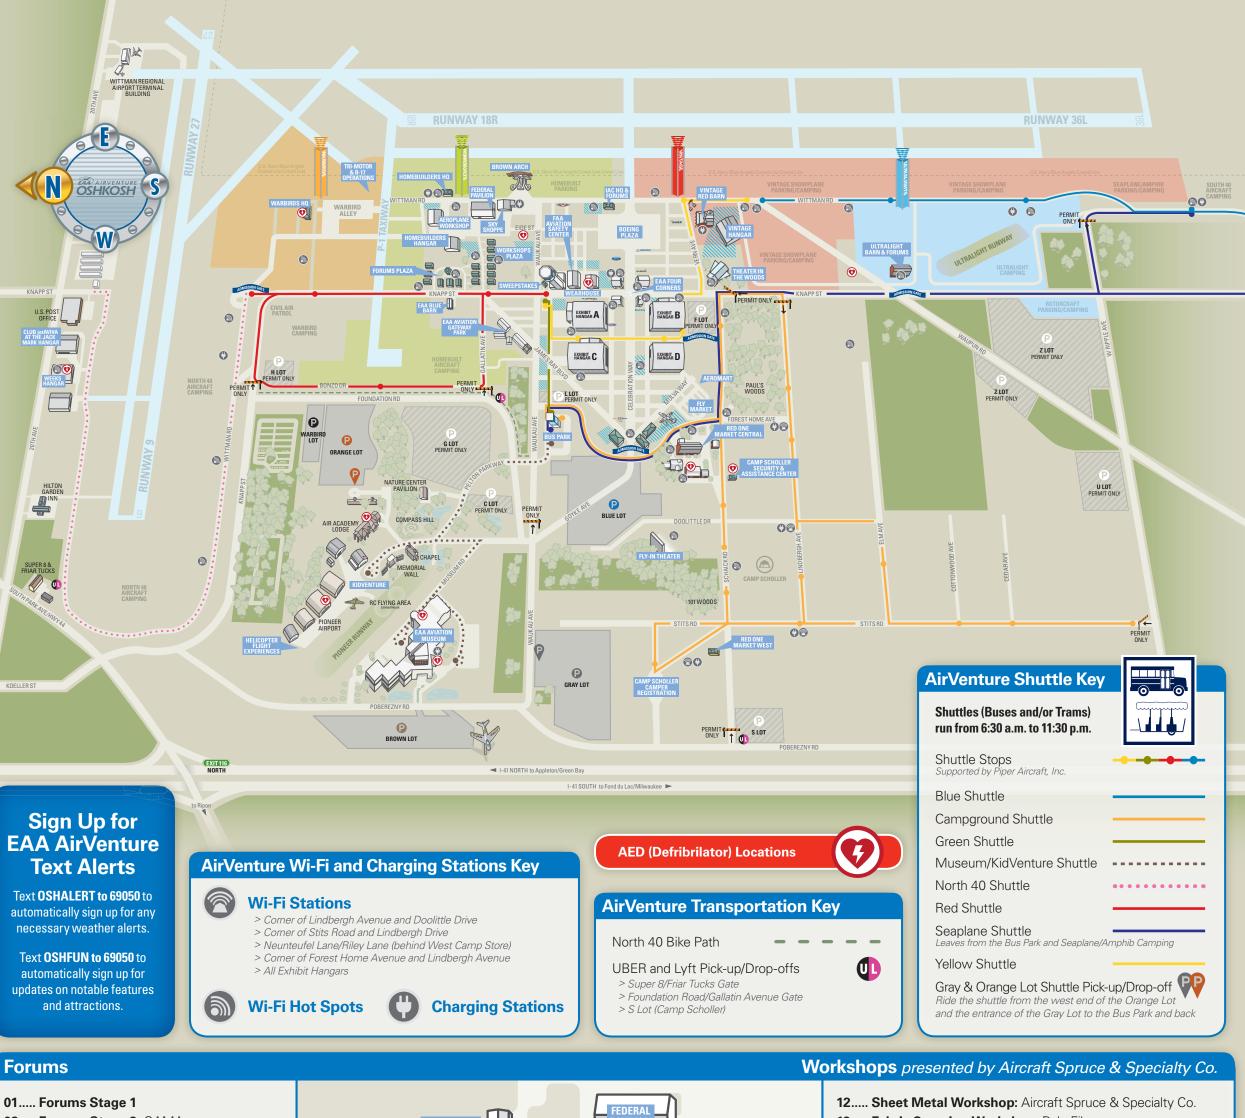

02..... Forums Stage 2: GAMA

03..... Forums Stage 3

04..... Forums Stage 4

05..... Forums Stage 5

06..... Forums Stage 6:

07..... Forums Stage 7: Scaled Composites

08..... Forums Stage 8: ForeFlight

**09..... Forums Stage 9:** Honda Generators

10..... Forums Stage 10: Poly-Fiber

11..... Forums Stage 11: UND Aerospace

Check the EAA AirVenture Oshkosh Forums Guide or AirVenture app for forum times and locations.

13..... Fabric Covering Workshop: Poly-Fiber

14..... TIG Welding Workshop: Lincoln Electric

15..... Composite Workshop

16..... Workshop Classroom A

17..... Wood Workshop

18..... Workshop Classroom B

19..... Gas Welding Workshop 20..... Workshop Classroom C

21..... Builders Education Center

and Workshop Volunteer Center

22..... Homebuilders Hangar: Aircraft Spruce & Specialty Co.

23..... Aeroplane Workshop 24..... Homebuilts in Review

Check the EAA AirVenture Oshkosh Forums Guide or AirVenture app for workshop times and locations.